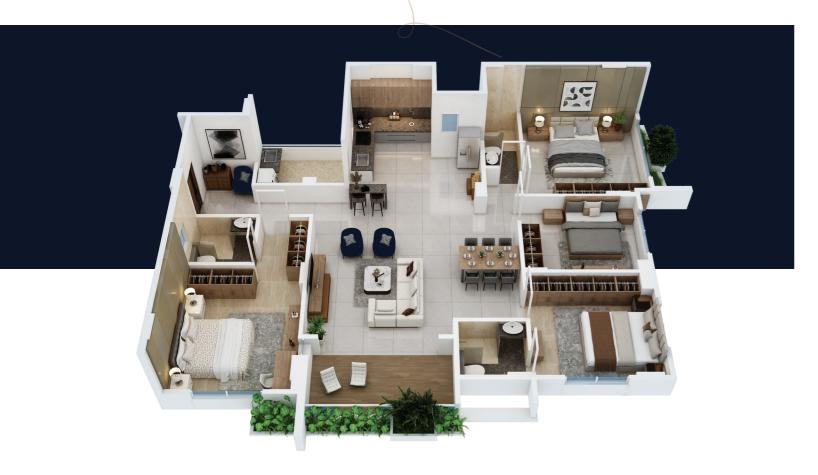

VENTURE OF





## FOR MORE INFO

CALL: 9372505050 / 9325723005

ADDRESS: RUTUGANDH LAYOUT, NEAR MAHAVIR COLLEGE,

NEW PALACE ROAD, NAGALA PARK, KOLHAPUR

WEBSITE: www.magdum.in EMAIL: info@magum.in



CONNECT US ON WHATSAPP



SCAN HERE FOR THE LOCATION



SCAN HERE FOR WALKTHROUH VIDEO



## ANANT INFINITY





4 BHK CUT SECTION VIEW - PREMIUM





## PROJECT FEATURES



DIGITAL DOOR LOCK SYSTEM WITH VIDEO DOOR PHONE



COMMON AREA SOLAR LIGHTING SYSTEM



PREMIUM RAK TILES



24\*7 COLOR CCTV SURVEILLANCE



FIREFIGHTING SYSTEM



AMPLE PLANTER BEDS
IN BALCONIES



PREMIUM KOHLER CP FITTINGS & SANITARY WARE



PREMIUM UPVC WINDOWS & BALCONY DOORS

## MULTIFUNCTIONAL - CLUB HOUSE