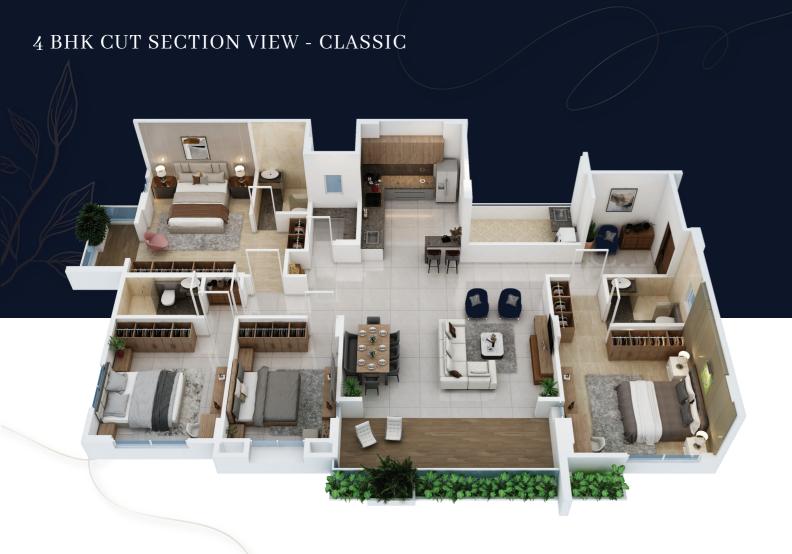

VENTURE OF





## FOR MORE INFO

CALL: 9372505050 / 9325723005

ADDRESS: RUTUGANDH LAYOUT, NEAR MAHAVIR COLLEGE,

NEW PALACE ROAD, NAGALA PARK, KOLHAPUR

WEBSITE: www.magdum.in EMAIL: info@magum.in



CONNECT US ON WHATSAPP



SCAN HERE FOR THE LOCATION



SCAN HERE FOR WALKTHROUH VIDEO



## ANANT INFINITY





4 BHK CUT SECTION VIEW - PREMIUM





## PROJECT FEATURES



DIGITAL DOOR LOCK SYSTEM WITH VIDEO DOOR PHONE



COMMON AREA SOLAR LIGHTING SYSTEM



PREMIUM RAK TILES



24\*7 COLOR CCTV SURVEILLANCE



FIREFIGHTING SYSTEM



AMPLE PLANTER BEDS
IN BALCONIES



PREMIUM KOHLER CP FITTINGS & SANITARY WARE



PREMIUM UPVC WINDOWS & BALCONY DOORS

## MULTIFUNCTIONAL - CLUB HOUSE