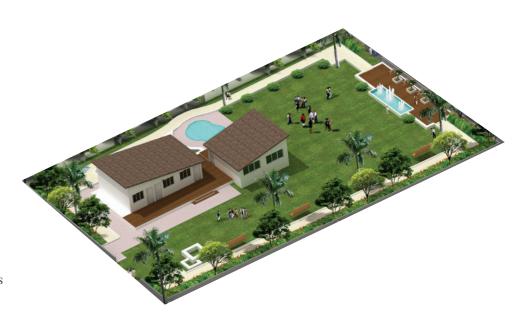

VENTURE OF





## FOR MORE INFO

CALL: 9372505050 / 9325723005

ADDRESS: RUTUGANDH LAYOUT, NEAR MAHAVIR COLLEGE,

NEW PALACE ROAD, NAGALA PARK, KOLHAPUR

WEBSITE: www.magdum.in EMAIL: info@magum.in



CONNECT US ON WHATSAPP



SCAN HERE FOR THE LOCATION



SCAN HERE FOR WALKTHROUH VIDEO



## ANANT INFINITY





4 BHK CUT SECTION VIEW - PREMIUM





## PROJECT FEATURES



DIGITAL DOOR LOCK SYSTEM WITH VIDEO DOOR PHONE



COMMON AREA SOLAR LIGHTING SYSTEM



PREMIUM RAK TILES



24\*7 COLOR CCTV SURVEILLANCE



FIREFIGHTING SYSTEM



AMPLE PLANTER BEDS
IN BALCONIES



PREMIUM KOHLER CP FITTINGS & SANITARY WARE



PREMIUM UPVC WINDOWS & BALCONY DOORS

## MULTIFUNCTIONAL - CLUB HOUSE